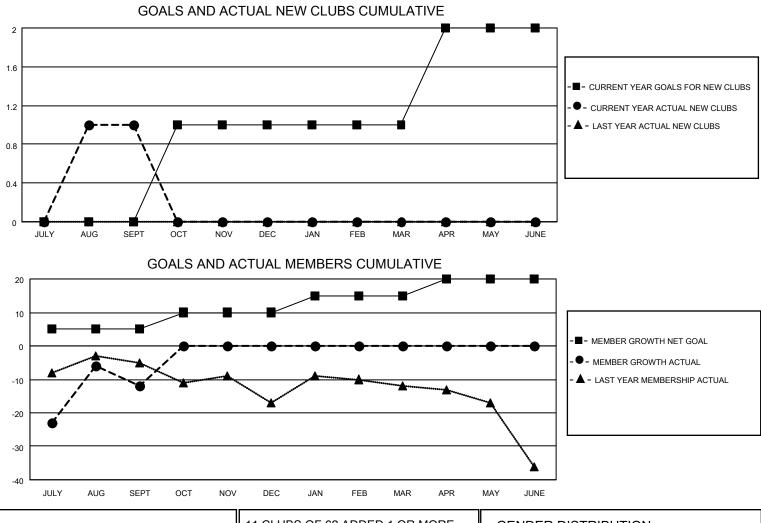

## LOCATION INDIANA

District 25 E

Results as of: 9/30/2020

| Clubs         |               |             |               | Members               |                        |                         |                                                    |  |  |
|---------------|---------------|-------------|---------------|-----------------------|------------------------|-------------------------|----------------------------------------------------|--|--|
|               | RESULTS FOR   | R 2020-2021 |               | RESULTS FOR 2020-2021 |                        |                         |                                                    |  |  |
| QUARTER       | NEW CLUB GOAL | NEW CLUBS   | DROPPED CLUBS | QUARTER               | BER GROWTH NET<br>GOAL | MEMBER GROWTH<br>ACTUAL | DROPPED<br>MEMBERS ACTUAL<br>(including transfers) |  |  |
| JULY/AUG/SEPT | 0             | 1           | 1             | JULY/AUG/SEPT         | 5                      | 48                      | 57                                                 |  |  |
| OCT/NOV/DEC   | 1             | 0           | 0             | OCT/NOV/DEC           | 5                      | 0                       | 0                                                  |  |  |
| JAN/FEB/MAR   | 0             | 0           | 0             | JAN/FEB/MAR           | 5                      | 0                       | 0                                                  |  |  |
| APR/MAY/JUNE  | 1             | 0           | 0             | APR/MAY/JUNE          | 5                      | 0                       | 0                                                  |  |  |